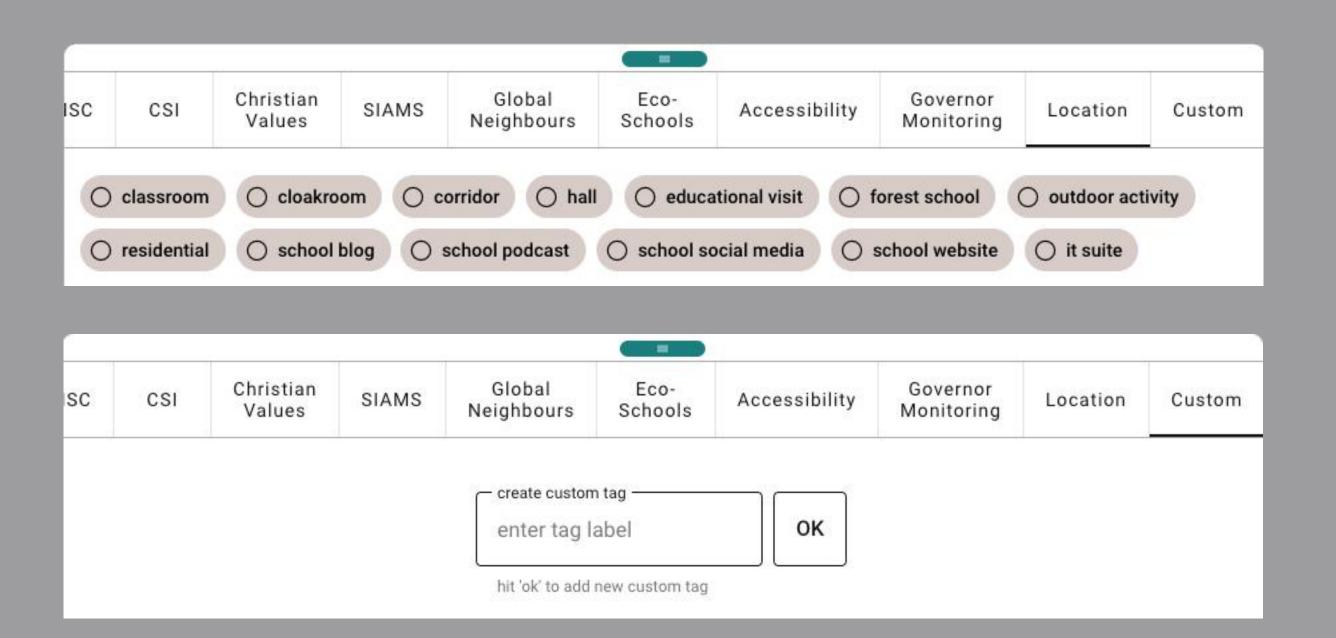

### Teachers tap tags for their evidence.

| 80.08                                                                                                           | Science                                                                                                          | Subject           | EYFS              | RSE               | British<br>Values   | SMSC                | CSI                 | Christian<br>Values | SIAMS                | Global<br>Neighbours | Ecc<br>Scho         |
|-----------------------------------------------------------------------------------------------------------------|------------------------------------------------------------------------------------------------------------------|-------------------|-------------------|-------------------|---------------------|---------------------|---------------------|---------------------|----------------------|----------------------|---------------------|
| (                                                                                                               | ) sp1: refl                                                                                                      | ective            | sp2: enjoyn       | nent              | m1: right & v       | wrong               | m2: behaviou        | ır & consequer      | nces O m3            | : morals & eth       | cs                  |
| (                                                                                                               | s1: work & socialise diversity     s2: volunteer resolve conflict     s3: accept & engage with fbvs              |                   |                   |                   |                     |                     |                     |                     |                      |                      |                     |
| (                                                                                                               | ○ c1: culture & heritage ○ c2: range of cultures ○ c3: democracy & parliament ○ c4: cultural opps engagement     |                   |                   |                   |                     |                     |                     |                     |                      |                      |                     |
| (                                                                                                               | ○ c5: explore, reflect & improve                                                                                 |                   |                   |                   |                     |                     |                     |                     |                      |                      |                     |
|                                                                                                                 |                                                                                                                  |                   |                   |                   |                     |                     |                     |                     |                      |                      |                     |
| е                                                                                                               | Subject                                                                                                          | EYFS              | RSE               | British<br>Values | SMSC                | CSI                 | Christian<br>Values | SIAMS               | Global<br>Neighbours | Eco-<br>Schools      | Ac                  |
| C                                                                                                               | ○ csi catholic life & mission ○ csi religious education ○ csi collective worship                                 |                   |                   |                   |                     |                     |                     |                     |                      |                      |                     |
|                                                                                                                 |                                                                                                                  |                   |                   |                   |                     |                     |                     |                     |                      |                      |                     |
| et                                                                                                              | EYFS                                                                                                             | RSE               | British<br>Values | SMSC              | CSI                 | Christian<br>Values | SIAMS               | Global<br>Neighbou  | Eco-<br>rs School    | Access               | ibility             |
|                                                                                                                 | Cv: community Cv: compassion Cv: courage Cv: creativity Cv: endurance Cv: faith                                  |                   |                   |                   |                     |                     |                     |                     |                      |                      |                     |
| (                                                                                                               | ○ cv: forgiveness     ○ cv: friendship     ○ cv: generosity     ○ cv: gratitude     ○ cv: honesty     ○ cv: hope |                   |                   |                   |                     |                     |                     |                     |                      |                      |                     |
| (                                                                                                               | ○ cv: humility     ○ cv: joy     ○ cv: justice     ○ cv: kindness     ○ cv: koinonia     ○ cv: love              |                   |                   |                   |                     |                     |                     |                     |                      |                      |                     |
| (                                                                                                               | cv: patie                                                                                                        | ence O c          | v: peace          | O cv: perso       | everance            | O cv: respe         | ect O cv:           | responsibility      |                      |                      |                     |
| Cv: self-control & moderation Cv: service Cv: thankfulness Cv: trust Cv: wisdom                                 |                                                                                                                  |                   |                   |                   |                     |                     |                     |                     |                      |                      |                     |
|                                                                                                                 |                                                                                                                  |                   |                   |                   |                     |                     |                     | _                   |                      |                      |                     |
|                                                                                                                 | RSE                                                                                                              | British<br>Values | SMSC              | CSI               | Christian<br>Values | SIAMS               | Global<br>Neighbou  | rs Schoo            | Δετρος               | Unility              | overnor<br>onitorin |
| (                                                                                                               | ) 1 - visio                                                                                                      | n & leadership    | O 2-              | wisdom knov       | wledge & ski        | lls 🔾 3 -           | hope & coura        | geous advoca        | су                   |                      |                     |
| ○ 4 - community & wellbeing    ○ 5 - dignity & respect    ○ 6 - collective worship    ○ 7 - religious education |                                                                                                                  |                   |                   |                   |                     |                     |                     |                     |                      |                      |                     |
| O iq 1 vision & flourishing O iq 2 vision shapes curriculum O iq 3 collective worship O iq 4 culture of respect |                                                                                                                  |                   |                   |                   |                     |                     |                     |                     |                      |                      |                     |
| O iq 5 culture of justice & responsibility O iq 6 relevant & diverse re O iq 7 progression in re                |                                                                                                                  |                   |                   |                   |                     |                     |                     |                     |                      |                      |                     |

### **Custom tags** can be added on the fly for less common usage