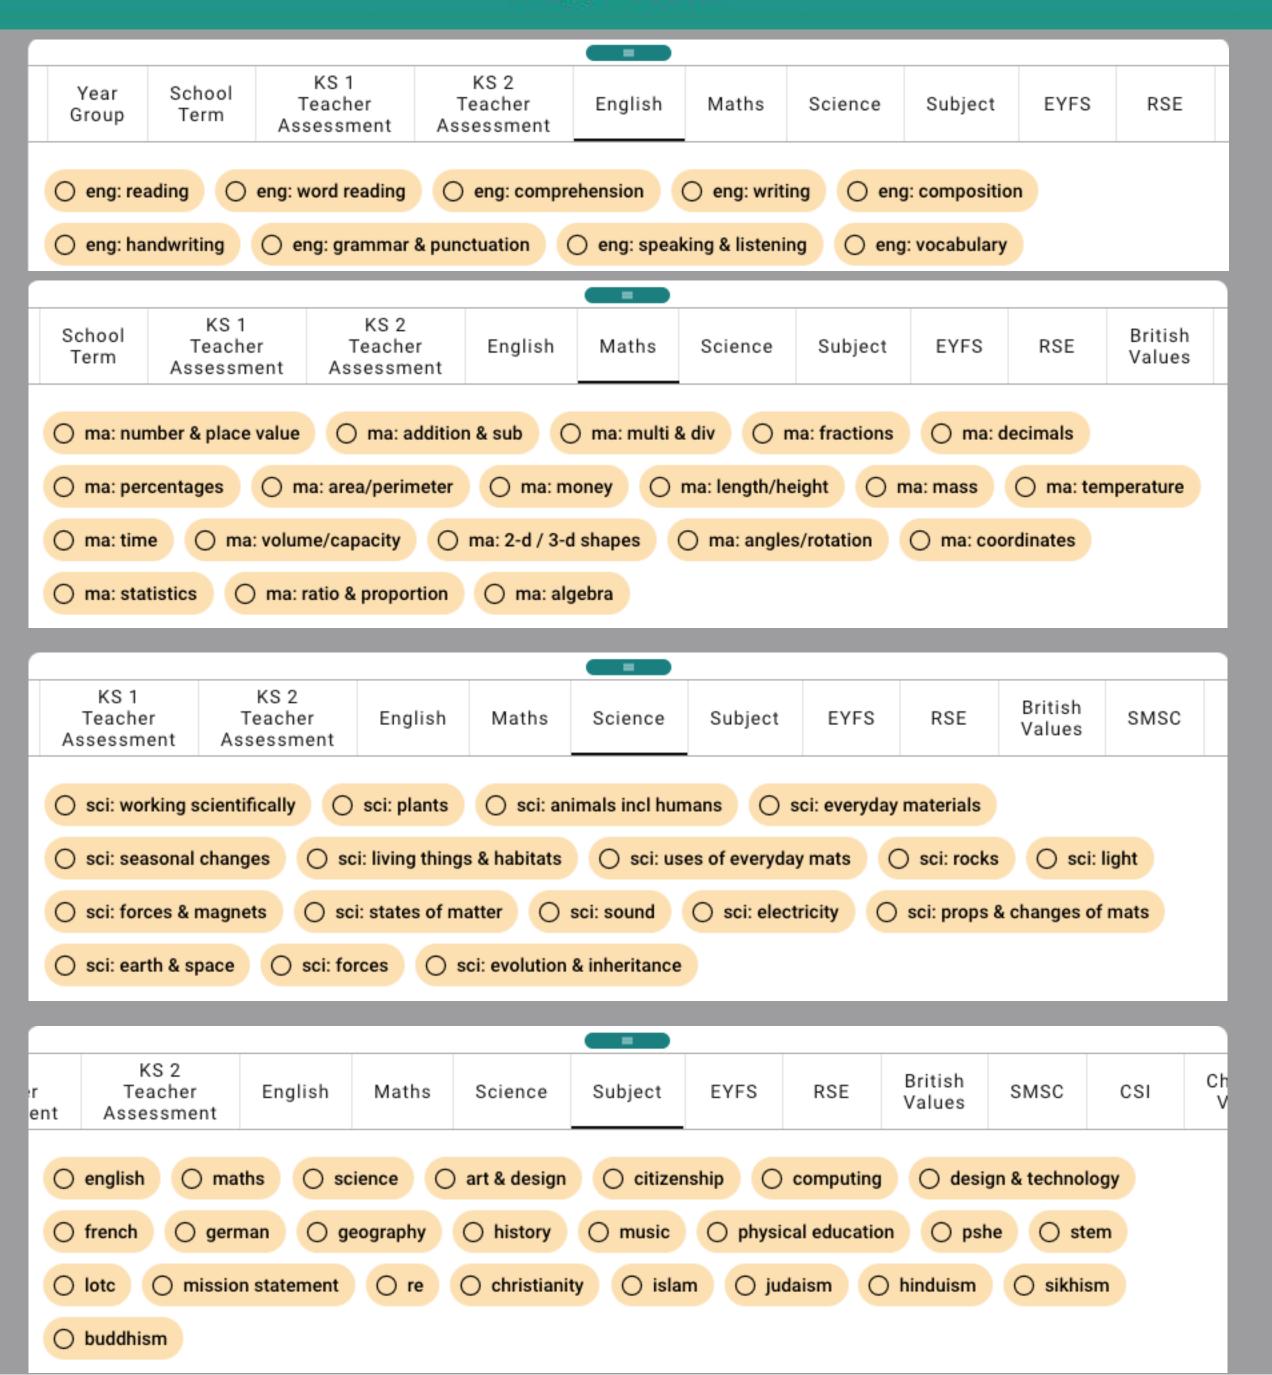

|                                                                                                  |                                                                                      |               |                |                               |                               |         |              |            |               | _    |  |
|--------------------------------------------------------------------------------------------------|--------------------------------------------------------------------------------------|---------------|----------------|-------------------------------|-------------------------------|---------|--------------|------------|---------------|------|--|
| 12                                                                                               |                                                                                      |               |                | KS 1                          | KS 2                          |         |              |            |               |      |  |
| 12                                                                                               | Key<br>Stage                                                                         | Year<br>Group | School<br>Term | Teacher<br>Assessment         | Teacher<br>Assessment         | English | Maths        | Science    | Subject       | EYF  |  |
| () e                                                                                             | O eyfs O ks 1 O ks 2 O ks 3 O ks 4                                                   |               |                |                               |                               |         |              |            |               |      |  |
|                                                                                                  |                                                                                      |               |                |                               |                               |         |              |            |               |      |  |
|                                                                                                  |                                                                                      |               |                |                               |                               |         |              |            |               |      |  |
| 12<br><b>(</b> )                                                                                 | Key<br>Stage                                                                         | Year<br>Group | School<br>Term | KS 1<br>Teacher<br>Assessment | KS 2<br>Teacher<br>Assessment | English | Maths        | Science    | Subject       | EYF  |  |
| () n                                                                                             | O nursery O reception O year 1 O year 2 O year 3 O year 4 O year 5 O year 6 O year 7 |               |                |                               |                               |         |              |            |               |      |  |
|                                                                                                  |                                                                                      |               |                |                               |                               |         |              |            |               |      |  |
| ОУ                                                                                               | year 8 year 9 year 10 year 11 year 12 year 13                                        |               |                |                               |                               |         |              |            |               |      |  |
|                                                                                                  |                                                                                      |               |                |                               |                               |         |              |            |               |      |  |
| 12                                                                                               | Key                                                                                  | Year          | School         | KS 1                          | KS 2                          |         |              |            |               |      |  |
| 12<br>♦                                                                                          | Stage                                                                                | Group         | Term           | Teacher<br>Assessment         | Teacher<br>Assessment         | English | Maths        | Science    | Subject       | EYF  |  |
| () a                                                                                             | ○ autumn ○ spring ○ summer ○ term 1 ○ term 2 ○ week 1 ○ week 2 ○ week 3 ○ week 4     |               |                |                               |                               |         |              |            |               |      |  |
| O week 5 O week 7                                                                                |                                                                                      |               |                |                               |                               |         |              |            |               |      |  |
| _                                                                                                | _                                                                                    | _             | _              |                               | _                             | _       | _            | _          | _             | _    |  |
|                                                                                                  |                                                                                      |               |                |                               |                               |         |              |            |               |      |  |
| 12<br>♦                                                                                          | Key<br>Stage                                                                         | Year<br>Group | School<br>Term | KS 1<br>Teacher<br>Assessment | KS 2<br>Teacher<br>Assessment | English | Maths        | Science    | Subject       | EYF  |  |
|                                                                                                  | Accessment Accessment                                                                |               |                |                               |                               |         |              |            |               |      |  |
| () ta                                                                                            | a: y1 entering                                                                       | ) ta:         | y1 developing  | ta: y1 sec                    | ure                           | astery  | ta: y2 enter | ring ( ta: | y2 developing |      |  |
| ta: y2 secure ta: y2 mastery                                                                     |                                                                                      |               |                |                               |                               |         |              |            |               |      |  |
|                                                                                                  |                                                                                      |               |                |                               |                               |         |              |            |               |      |  |
|                                                                                                  |                                                                                      |               |                | 110.1                         | ***                           |         |              |            |               |      |  |
| <sup>2</sup>                                                                                     | Key<br>Stage                                                                         | Year<br>Group | School<br>Term | KS 1<br>Teacher               | KS 2<br>Teacher               | English | Maths        | Science    | Subject       | EYFS |  |
| $\vdash$                                                                                         | 3-                                                                                   |               |                | Assessment                    | Assessment                    |         |              |            |               |      |  |
| ta: y3 entering ta: y3 developing ta: y3 secure ta: y3 mastery ta: y4 entering ta: y4 developing |                                                                                      |               |                |                               |                               |         |              |            |               |      |  |
| ta: y4 secure ta: y4 mastery ta: y5 entering ta: y5 developing ta: y5 secure ta: y5 mastery      |                                                                                      |               |                |                               |                               |         |              |            |               |      |  |
| ta: y6 entering ta: y6 developing ta: y6 secure ta: y6 mastery                                   |                                                                                      |               |                |                               |                               |         |              |            |               |      |  |

# Blippit comes with 21 ready-made tag categories

|        |                                                                                                                                                                                                                                                                                                                                                                                                                                                                                                                                                                                                                                                                                                                                                                                                                                                                                                                                                                                                                                                                                                                                                                                                                                                                                                                                                                                                                                                                                                                                                                                                                                                                                                                                                                                                                                                                                                                                                                                                                                                                                                                                | A STATE OF THE STA |  |
|--------|--------------------------------------------------------------------------------------------------------------------------------------------------------------------------------------------------------------------------------------------------------------------------------------------------------------------------------------------------------------------------------------------------------------------------------------------------------------------------------------------------------------------------------------------------------------------------------------------------------------------------------------------------------------------------------------------------------------------------------------------------------------------------------------------------------------------------------------------------------------------------------------------------------------------------------------------------------------------------------------------------------------------------------------------------------------------------------------------------------------------------------------------------------------------------------------------------------------------------------------------------------------------------------------------------------------------------------------------------------------------------------------------------------------------------------------------------------------------------------------------------------------------------------------------------------------------------------------------------------------------------------------------------------------------------------------------------------------------------------------------------------------------------------------------------------------------------------------------------------------------------------------------------------------------------------------------------------------------------------------------------------------------------------------------------------------------------------------------------------------------------------|--------------------------------------------------------------------------------------------------------------------------------------------------------------------------------------------------------------------------------------------------------------------------------------------------------------------------------------------------------------------------------------------------------------------------------------------------------------------------------------------------------------------------------------------------------------------------------------------------------------------------------------------------------------------------------------------------------------------------------------------------------------------------------------------------------------------------------------------------------------------------------------------------------------------------------------------------------------------------------------------------------------------------------------------------------------------------------------------------------------------------------------------------------------------------------------------------------------------------------------------------------------------------------------------------------------------------------------------------------------------------------------------------------------------------------------------------------------------------------------------------------------------------------------------------------------------------------------------------------------------------------------------------------------------------------------------------------------------------------------------------------------------------------------------------------------------------------------------------------------------------------------------------------------------------------------------------------------------------------------------------------------------------------------------------------------------------------------------------------------------------------|--|
| , with | A STATE OF THE STA |                                                                                                                                                                                                                                                                                                                                                                                                                                                                                                                                                                                                                                                                                                                                                                                                                                                                                                                                                                                                                                                                                                                                                                                                                                                                                                                                                                                                                                                                                                                                                                                                                                                                                                                                                                                                                                                                                                                                                                                                                                                                                                                                |  |
|        |                                                                                                                                                                                                                                                                                                                                                                                                                                                                                                                                                                                                                                                                                                                                                                                                                                                                                                                                                                                                                                                                                                                                                                                                                                                                                                                                                                                                                                                                                                                                                                                                                                                                                                                                                                                                                                                                                                                                                                                                                                                                                                                                |                                                                                                                                                                                                                                                                                                                                                                                                                                                                                                                                                                                                                                                                                                                                                                                                                                                                                                                                                                                                                                                                                                                                                                                                                                                                                                                                                                                                                                                                                                                                                                                                                                                                                                                                                                                                                                                                                                                                                                                                                                                                                                                                |  |
|        |                                                                                                                                                                                                                                                                                                                                                                                                                                                                                                                                                                                                                                                                                                                                                                                                                                                                                                                                                                                                                                                                                                                                                                                                                                                                                                                                                                                                                                                                                                                                                                                                                                                                                                                                                                                                                                                                                                                                                                                                                                                                                                                                |                                                                                                                                                                                                                                                                                                                                                                                                                                                                                                                                                                                                                                                                                                                                                                                                                                                                                                                                                                                                                                                                                                                                                                                                                                                                                                                                                                                                                                                                                                                                                                                                                                                                                                                                                                                                                                                                                                                                                                                                                                                                                                                                |  |
|        |                                                                                                                                                                                                                                                                                                                                                                                                                                                                                                                                                                                                                                                                                                                                                                                                                                                                                                                                                                                                                                                                                                                                                                                                                                                                                                                                                                                                                                                                                                                                                                                                                                                                                                                                                                                                                                                                                                                                                                                                                                                                                                                                |                                                                                                                                                                                                                                                                                                                                                                                                                                                                                                                                                                                                                                                                                                                                                                                                                                                                                                                                                                                                                                                                                                                                                                                                                                                                                                                                                                                                                                                                                                                                                                                                                                                                                                                                                                                                                                                                                                                                                                                                                                                                                                                                |  |

# These are all managed centrally by Blippit.

### Teachers tap tags for their evidence.

| 80.08                                                                                                           | Science                                                                                                          | Subject           | EYFS              | RSE               | British<br>Values   | SMSC                | CSI                 | Christian<br>Values | SIAMS                | Global<br>Neighbours | Ecc<br>Scho         |
|-----------------------------------------------------------------------------------------------------------------|------------------------------------------------------------------------------------------------------------------|-------------------|-------------------|-------------------|---------------------|---------------------|---------------------|---------------------|----------------------|----------------------|---------------------|
| (                                                                                                               | ) sp1: refl                                                                                                      | ective            | sp2: enjoyn       | nent              | m1: right & v       | wrong               | m2: behaviou        | ır & consequer      | nces O m3            | : morals & eth       | cs                  |
| (                                                                                                               | s1: work & socialise diversity     s2: volunteer resolve conflict     s3: accept & engage with fbvs              |                   |                   |                   |                     |                     |                     |                     |                      |                      |                     |
| (                                                                                                               | ○ c1: culture & heritage ○ c2: range of cultures ○ c3: democracy & parliament ○ c4: cultural opps engagement     |                   |                   |                   |                     |                     |                     |                     |                      |                      |                     |
| (                                                                                                               | ○ c5: explore, reflect & improve                                                                                 |                   |                   |                   |                     |                     |                     |                     |                      |                      |                     |
|                                                                                                                 |                                                                                                                  |                   |                   |                   |                     |                     |                     |                     |                      |                      |                     |
| е                                                                                                               | Subject                                                                                                          | EYFS              | RSE               | British<br>Values | SMSC                | CSI                 | Christian<br>Values | SIAMS               | Global<br>Neighbours | Eco-<br>Schools      | Ac                  |
| C                                                                                                               | ○ csi catholic life & mission ○ csi religious education ○ csi collective worship                                 |                   |                   |                   |                     |                     |                     |                     |                      |                      |                     |
|                                                                                                                 |                                                                                                                  |                   |                   |                   |                     |                     |                     |                     |                      |                      |                     |
| et                                                                                                              | EYFS                                                                                                             | RSE               | British<br>Values | SMSC              | CSI                 | Christian<br>Values | SIAMS               | Global<br>Neighbou  | Eco-<br>rs School    | Access               | ibility             |
|                                                                                                                 | Cv: community Cv: compassion Cv: courage Cv: creativity Cv: endurance Cv: faith                                  |                   |                   |                   |                     |                     |                     |                     |                      |                      |                     |
| (                                                                                                               | ○ cv: forgiveness     ○ cv: friendship     ○ cv: generosity     ○ cv: gratitude     ○ cv: honesty     ○ cv: hope |                   |                   |                   |                     |                     |                     |                     |                      |                      |                     |
| (                                                                                                               | ○ cv: humility     ○ cv: joy     ○ cv: justice     ○ cv: kindness     ○ cv: koinonia     ○ cv: love              |                   |                   |                   |                     |                     |                     |                     |                      |                      |                     |
| (                                                                                                               | cv: patie                                                                                                        | ence O c          | v: peace          | O cv: perso       | everance            | O cv: respe         | ect O cv:           | responsibility      |                      |                      |                     |
| Cv: self-control & moderation Cv: service Cv: thankfulness Cv: trust Cv: wisdom                                 |                                                                                                                  |                   |                   |                   |                     |                     |                     |                     |                      |                      |                     |
|                                                                                                                 |                                                                                                                  |                   |                   |                   |                     |                     |                     | _                   |                      |                      |                     |
|                                                                                                                 | RSE                                                                                                              | British<br>Values | SMSC              | CSI               | Christian<br>Values | SIAMS               | Global<br>Neighbou  | rs Schoo            | Δετρος               | Unility              | overnor<br>onitorin |
| (                                                                                                               | ) 1 - visio                                                                                                      | n & leadership    | O 2-              | wisdom knov       | wledge & ski        | lls 🔾 3 -           | hope & coura        | geous advoca        | су                   |                      |                     |
| ○ 4 - community & wellbeing    ○ 5 - dignity & respect    ○ 6 - collective worship    ○ 7 - religious education |                                                                                                                  |                   |                   |                   |                     |                     |                     |                     |                      |                      |                     |
| O iq 1 vision & flourishing O iq 2 vision shapes curriculum O iq 3 collective worship O iq 4 culture of respect |                                                                                                                  |                   |                   |                   |                     |                     |                     |                     |                      |                      |                     |
| O iq 5 culture of justice & responsibility O iq 6 relevant & diverse re O iq 7 progression in re                |                                                                                                                  |                   |                   |                   |                     |                     |                     |                     |                      |                      |                     |